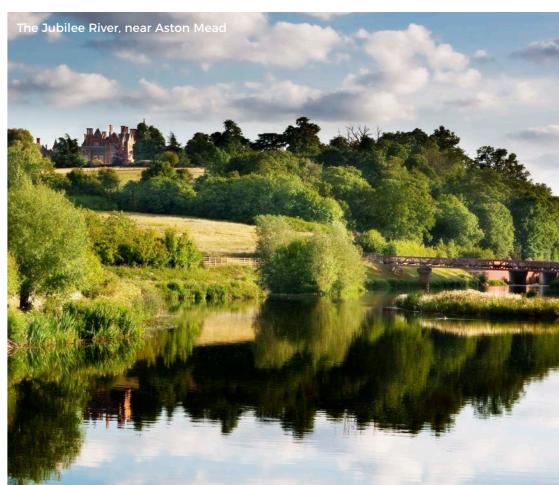

# A ROYAL GEM ON YOUR DOORSTEP

ASTON MEAD is situated in an excellent location close to Windsor town centre, with everything you need nearby, for family life, work and leisure. The River Thames is just a few minutes' walk away, and there are plenty of local parks and green spaces, including Alexandra Park and of course the grounds of Windsor Castle.

### SITE LAYOUT

ASTON MEAD is located in a quiet neighbourhood less than two miles from Windsor town centre and close to the Thames and local parks.

The new houses have been designed to blend with other housing in the area to ensure that they quickly look part of the neighbourhood.