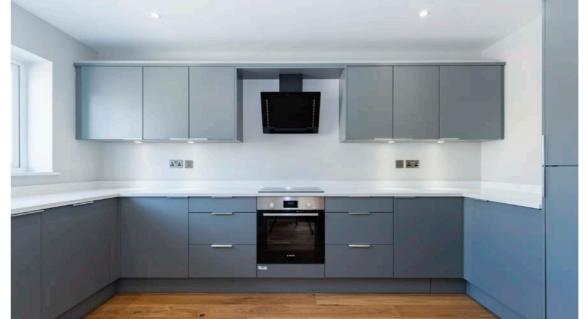

The attractive interior of each house features integrated kitchen appliances, bi-fold garden doors and an ensuite shower room. Contemporary grey windows and an attractive storm porch complete the look of the exterior.

We design and build our homes beautifully, to ensure that every detail is taken care of and every feature is installed with the utmost care. The contemporary styling of our kitchens and bathrooms includes extra touches such as quartz stone work surfaces and high quality brassware.

#### **KITCHEN**

- Fully fitted contemporary kitchen with quartz stone worktops and upstand
- Integrated Hotpoint appliances including induction hob, single electric oven, dishwasher, fridge/ freezer and washing machine
- Externally ducted Hotpoint extractor
- Stainless steel 1½ bowl sink and contemporary chrome mixer tap
- Under-unit lighting