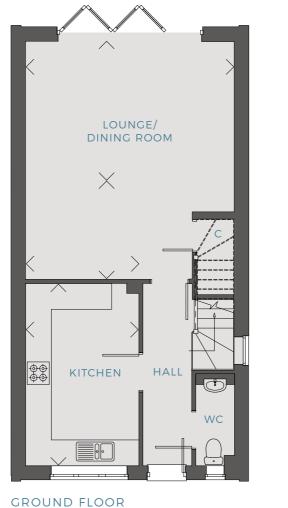

### **⊜** DIMENSIONS - PLOT 1

| Lounge            | 4.85m x 3.23m | 15′ 11″ x 10″ 7′ |
|-------------------|---------------|------------------|
| Dining room       | 2.63m x 2.30m | 8′ 8″ x 7″ 7′    |
| Kitchen           | 4.23m x 2.63m | 13′ 11″ x 8′ 8″  |
| Master<br>bedroom | 3.63m x 3.25m | 11′11″ x 10′8″   |
| Bedroom 2         | 4.28m x 2.58m | 14' 0" x 8' 6"   |
| Bedroom 3         | 3.97m x 2.18m | 13′ 0″ x 7′ 2″   |

C Cupboard
ES Ensuite
WC Cloakroom