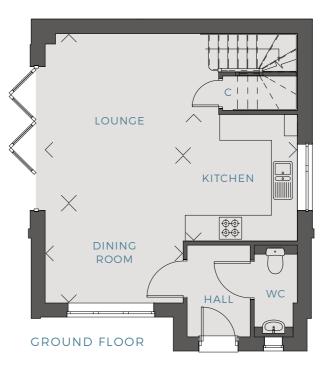

### **→ INTERIOR DIMENSIONS - PLOT 2**

|  | Lounge      | 3.93m x 3.20m | 12′ 11″ x 10″ 6′ |
|--|-------------|---------------|------------------|
|  | Dining room | 3.20m x 2.33m | 10′ 6″ x 7″ 8′   |
|  | Kitchen     | 2.94m x 2.65m | 9' 8" x 8' 8"    |
|  | Bedroom 1   | 4.08m x 3.03m | 13′ 5″ x 9′ 11″  |
|  | Bedroom 2   | 4.38m x 2.73m | 14' 4" x 9' 0"   |

C Cupboard
ES Ensuite
WC Cloakroom