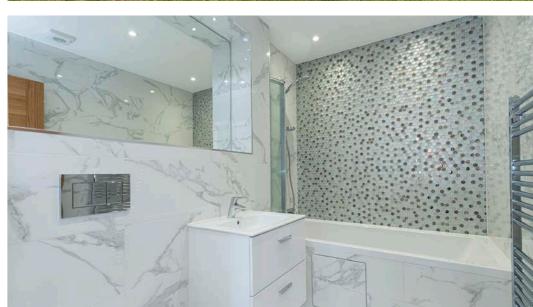

The attractive interior of each house features integrated kitchen appliances, bi-fold garden doors and an ensuite shower room. Contemporary grey windows and an attractive storm porch complete the look of the exterior.

### BATHROOM, ENSUITE & CLOAKROOM

- Porcelain wall and floor tiling
- Contemporary white Roca and Duravit sanitaryware including back-to-wall WC with concealed cistern
- Stylish brassware
- Heated chrome towel rail