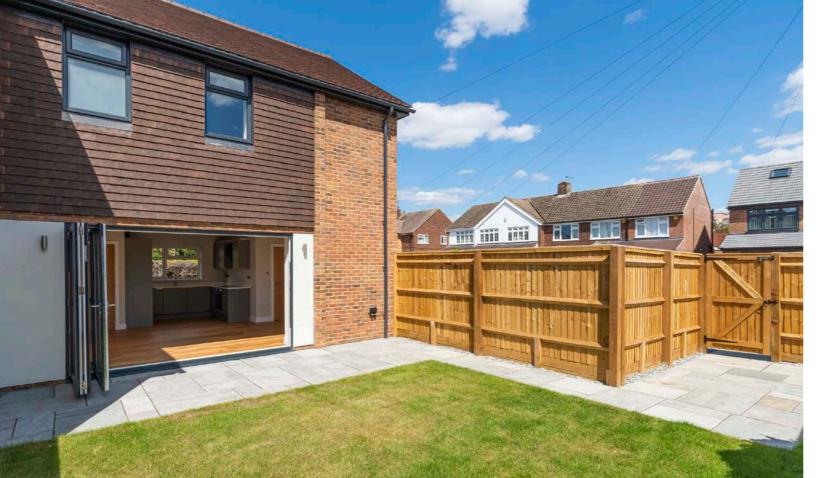

The attractive interior of each house features integrated kitchen appliances, bi-fold garden doors and an ensuite shower room. Contemporary grey windows and an attractive storm porch complete the look of the exterior.

### **EXTERIOR FINISH**

- Wienerberger Kassandra red multi brickwork with white throughcolour render to specified areas and Phalempin weathered red clay tiles
- Anthracite grey UPVC fascias and soffits
- Anthracite grey double glazed windows and external doors throughout
- Bi-fold doors in kitchen/dining room
- Turfed rear garden
- Patio area to rear and paths laid with Marshalls Sandstone paving
- Outside lighting and power points
- Outside tap