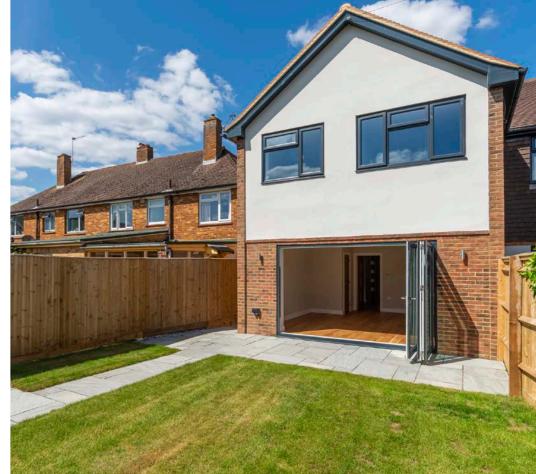

The attractive interior of each house features integrated kitchen appliances, bi-fold garden doors and an ensuite shower room. Contemporary grey windows and an attractive storm porch complete the look of the exterior.

### **EXTERIOR FINISH**

- Wienerberger Kassandra red multi brickwork with white throughcolour render to specified areas and Phalempin weathered red clay tiles
- Anthracite grey UPVC fascias and soffits
- Anthracite grey double glazed windows and external doors throughout
- Bi-fold doors in kitchen/dining room
- Turfed rear garden
- Patio area to rear and paths laid with Marshalls Sandstone paving
- Outside lighting and power points
- Outside tap