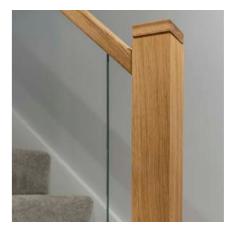

#### INTERIOR FINISH

- Bespoke staircase with oak handrail, base rail and glass panelling
- 'Hampshire' oak finish internal doors with contemporary chrome and nickel lever-on-rose fittings; glazed door to lounge
- 'Loch Ness' UV rustic grade oiled oak engineered flooring throughout ground floor
- Nautilus grey carpet in bedrooms and on landing
- Walls painted in contemporary pale grey matt emulsion, with woodwork in brilliant white satinwood
- LED lighting throughout