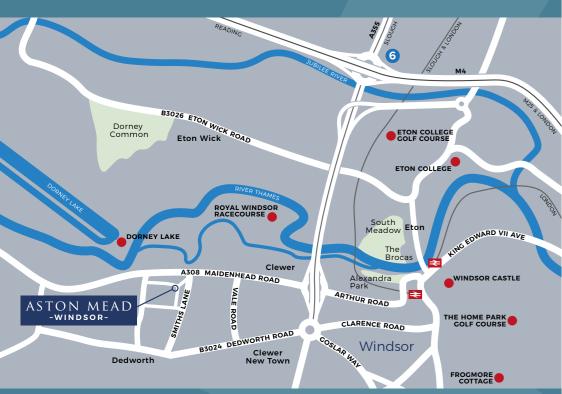

# A ROYAL GEM ON YOUR DOORSTEP

ASTON MEAD is situated in an excellent location close to Windsor town centre, with everything you need nearby, for family life, work and leisure. The River Thames is just a few minutes' walk away, and there are plenty of local parks and green spaces, including Alexandra Park and of course the grounds of Windsor Castle.

This stylish pair of new houses sits in a quiet, mature area less ten minutes by bike or car from the town centre and station, and around 30 minutes from Paddington by train and 10 minutes from the M4.

## WELL CONNECTED

**WINDSOR** is ideally located for travel around the region and the country, close to the M4 and with frequent rail connections to Paddington and Bristol.

29 min

Windsor Central Station1.75 miles7 minWindsor Riverside Station2 miles8 minWindsor town centre2 miles8 minM4 Junction 62.5 miles10 minDorney Lake6 miles17 minHeathrow Airport11 miles17 min

### SITE LAYOUT

ASTON MEAD is located in a quiet neighbourhood less than two miles from Windsor town centre and close to the Thames and local parks.

The new houses have been designed to blend with other housing in the area to ensure that they quickly look part of the neighbourhood.