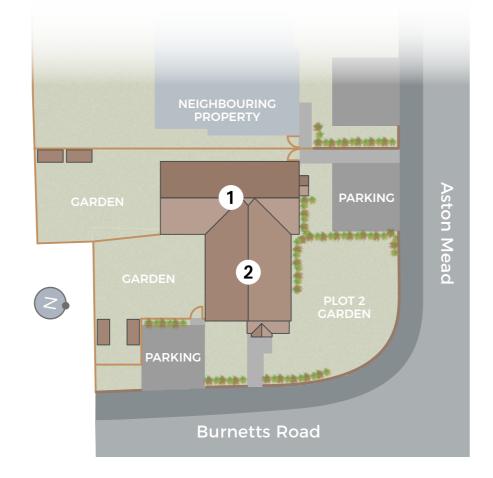

### SITE LAYOUT

ASTON MEAD is located in a quiet neighbourhood less than two miles from Windsor town centre and close to the Thames and local parks.

The new houses have been designed to blend with other housing in the area to ensure that they quickly look part of the neighbourhood.