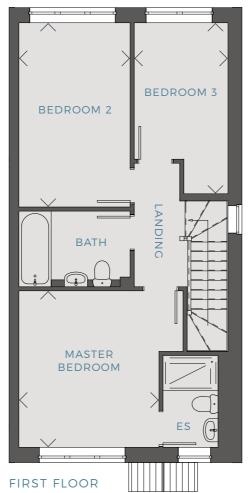

### **⊜** DIMENSIONS - PLOT 1

| Lounge            | 4.85m x 3.23m | 15′ 11″ x 10″ 7′ |
|-------------------|---------------|------------------|
| Dining room       | 2.63m x 2.30m | 8′ 8″ x 7″ 7′    |
| Kitchen           | 4.23m x 2.63m | 13′ 11″ x 8′ 8″  |
| Master<br>bedroom | 3.63m x 3.25m | 11′11″ x 10′8″   |
| Bedroom 2         | 4.28m x 2.58m | 14' 0" x 8' 6"   |
| Bedroom 3         | 3.97m x 2.18m | 13′ 0″ x 7′ 2″   |

C Cupboard
ES Ensuite
WC Cloakroom