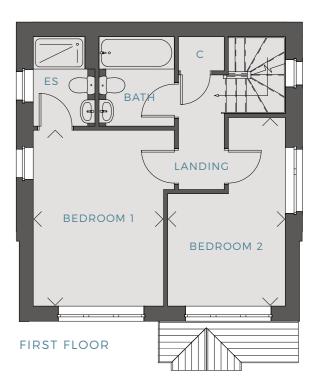

### **→ INTERIOR DIMENSIONS - PLOT 2**

|  | Lounge      | 3.93m x 3.20m | 12′ 11″ x 10″ 6′ |
|--|-------------|---------------|------------------|
|  | Dining room | 3.20m x 2.33m | 10′ 6″ x 7″ 8′   |
|  | Kitchen     | 2.94m x 2.65m | 9' 8" x 8' 8"    |
|  | Bedroom 1   | 4.08m x 3.03m | 13′ 5″ x 9′ 11″  |
|  | Bedroom 2   | 4.38m x 2.73m | 14' 4" x 9' 0"   |

C Cupboard
ES Ensuite
WC Cloakroom