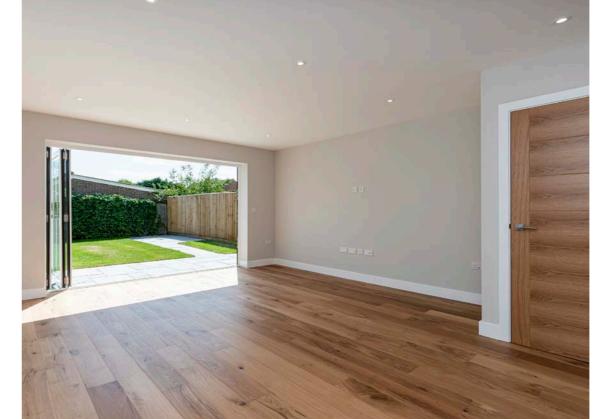

The attractive interior of each house features integrated kitchen appliances, bi-fold garden doors and an ensuite shower room. Contemporary grey windows and an attractive storm porch complete the look of the exterior.

#### INTERIOR FINISH

- Bespoke staircase with oak handrail, base rail and glass panelling
- 'Hampshire' oak finish internal doors with contemporary chrome and nickel lever-on-rose fittings; glazed door to lounge
- 'Loch Ness' UV rustic grade oiled oak engineered flooring throughout ground floor
- Nautilus grey carpet in bedrooms and on landing
- Walls painted in contemporary pale grey matt emulsion, with woodwork in brilliant white satinwood
- LED lighting throughout

### **EXTERIOR FINISH**

- Wienerberger Kassandra red multi brickwork with white throughcolour render to specified areas and Phalempin weathered red clay tiles
- Anthracite grey UPVC fascias and soffits
- Anthracite grey double glazed windows and external doors throughout
- Bi-fold doors in kitchen/dining room
- Turfed rear garden
- Patio area to rear and paths laid with Marshalls Sandstone paving
- Outside lighting and power points
- Outside tap