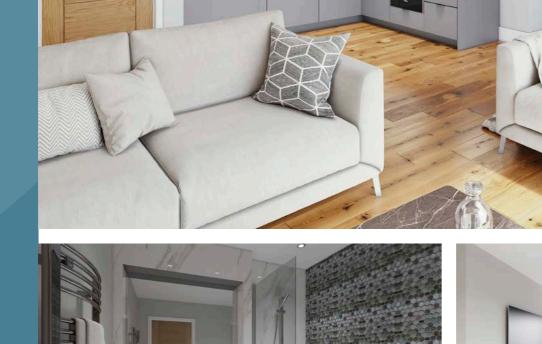

We design and build our homes beautifully, to ensure that every detail is taken care of and every feature is installed with the utmost care. The contemporary styling of our kitchens and bathrooms includes extra touches such as quartz stone work surfaces and high quality brassware.

#### **KITCHEN**

- Fully fitted contemporary kitchen with quartz stone worktops and upstand
- Integrated Hotpoint appliances including induction hob, single electric oven, dishwasher, fridge/ freezer and washing machine
- Externally ducted Hotpoint extractor
- Stainless steel 1½ bowl sink and contemporary chrome mixer tap
- Under-unit lighting

### BATHROOM, ENSUITE & CLOAKROOM

- Porcelain wall and floor tiling
- Contemporary white Roca and Duravit sanitaryware including back-to-wall WC with concealed cistern
- Stylish brassware
- Heated chrome towel rail