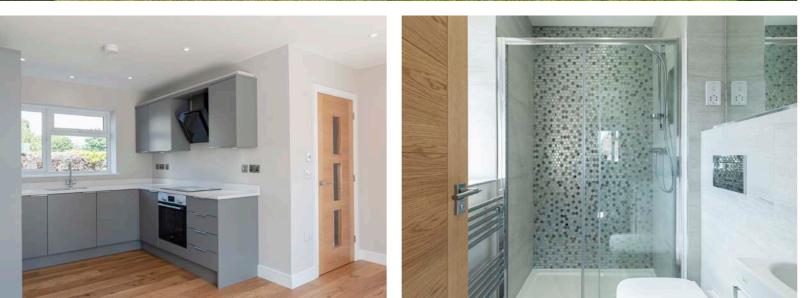

We design and build our homes beautifully, to ensure that every detail is taken care of and every feature is installed with the utmost care. The contemporary styling of our kitchens and bathrooms includes extra touches such as quartz stone work surfaces and high quality brassware.

#### **KITCHEN**

- Fully fitted contemporary kitchen with quartz stone worktops and upstand
- Integrated Hotpoint appliances including induction hob, single electric oven, dishwasher, fridge/ freezer and washing machine
- Externally ducted Hotpoint extractor
- Stainless steel 1½ bowl sink and contemporary chrome mixer tap
- Under-unit lighting

### BATHROOM, ENSUITE & CLOAKROOM

- Porcelain wall and floor tiling
- Contemporary white Roca and Duravit sanitaryware including back-to-wall WC with concealed cistern
- Stylish brassware
- Heated chrome towel rail