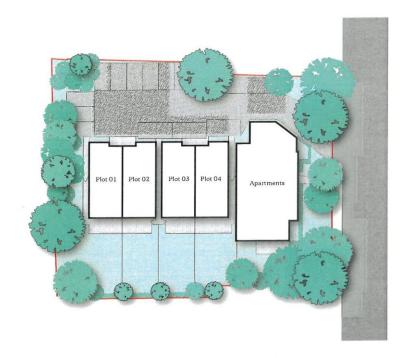

# Old Kiln Road,

Flackwell Heath
PRICES FROM £550,000 (Share of Freehold)

OLD KILN PLACE IS A BEAUTIFULLY PRESENTED GATED DEVELOPMENT.

Located in the CENTRE of the village within walking distance of all the amenities it has to offer and located close to Flackwell Heath Golf Club.

Allocated Parking - The property benefits from a designated parking space for added convenience.

999 Years-Share of Freehold