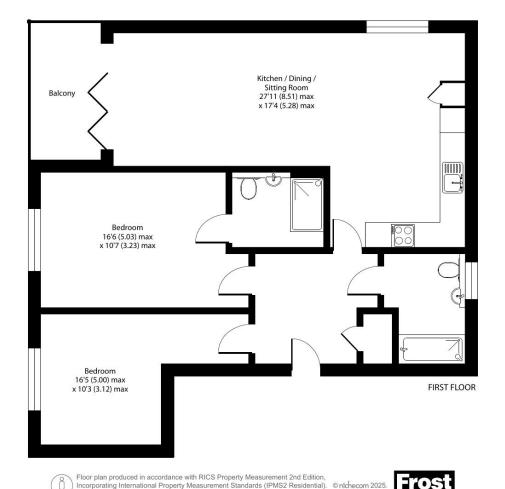

#### **Accommodation:**

Entrance Hall -Open Plan Kitchen/Living/Dining - A spacious, modern layout ideal for both entertaining and everyday living.

Master Bedroom with En-suite Shower Room - A generously sized master bedroom featuring an ensuite for added convenience.

Bedroom Two - A well-proportioned second bedroom, perfect for guests, or home office.

Family Bathroom - A contemporary bathroom serving the second bedroom and guests.

Balcony - A valuable outdoor space.

Allocated Parking - The property benefits from a designated parking space for added convenience.

999 Years-Share of Freehold

## Old Kiln Road, Flackwell Heath, High Wycombe, HP10

Approximate Area = 898 sq ft / 83.4 sq m

For identification only - Not to scale

frostweb.co.uk

Viewing by appointment via our